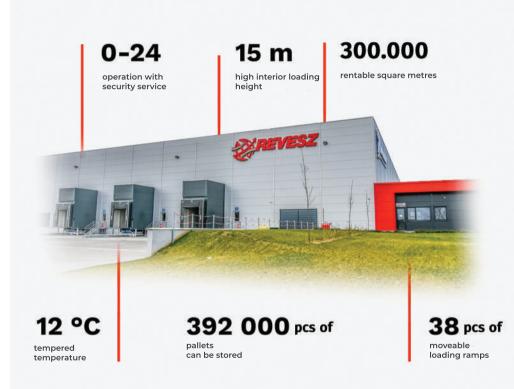

### Manufacturing without compromise with RÉVÉSZ

With a fleet of more than 900 trucks, 60 material handling machines and 300,000 m2 of warehousing space, there is no logistical need we cannot help you with

900+ vehicles

60 pcs

We can continuously supply our partners' production from our warehouses.

300 000 m<sup>2</sup>

Do you have refrigerated goods or goods requiring a special storage system?
We can help with that, too!