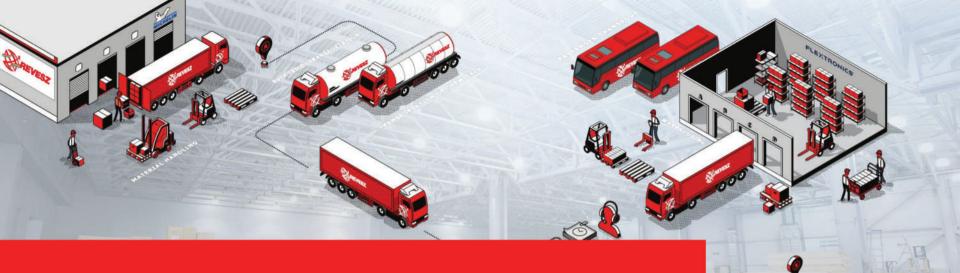

### Manufacturing without compromise with RÉVÉSZ

With a fleet of more than 900 trucks, 60 material handling machines and 300,000 m2 of warehousing space, there is no logistical need we cannot help you with

900+ vehicles

60 pcs

We can continuously supply our partners' production from our warehouses.

300 000 m<sup>2</sup>

Do you have refrigerated goods or goods requiring a special storage system?
We can help with that, too!

## at every point of warehousing

In our warehouses, we use only the most state-of-the-art equipment to ensure accurate and fast service. With our modern material handling systems and machines, we can move your goods between racks with the highest possible safety.

# Material handling with state-of-the-art equipment

We are not only at the forefront of metallogistics, but also at the micro-logistical level. Our modern material handling systems and machines ensure the smooth and continuous operation of our warehouses. At our company, the 7P model is not just theoretical, but also practical, which is why we attach great importance to the continuous improvement and reliability of our machinery.