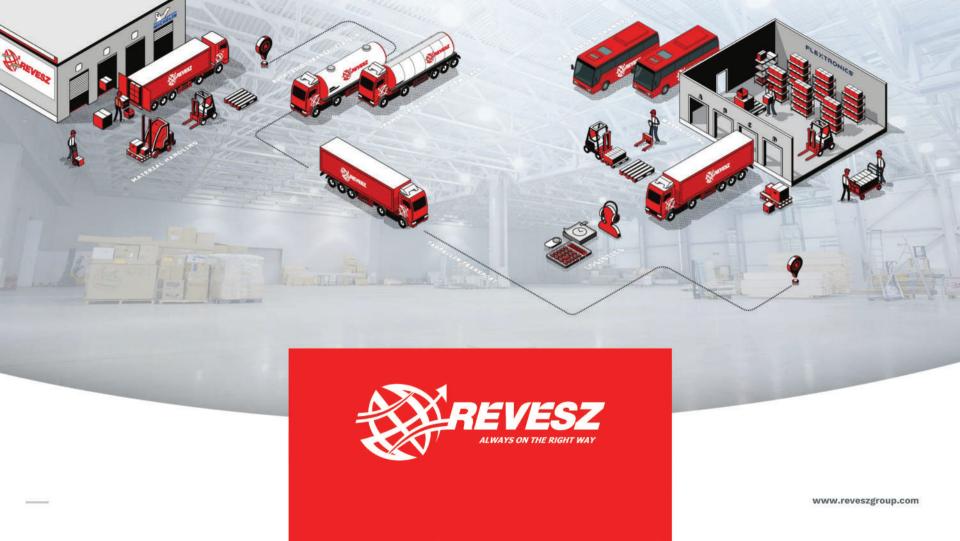

### Manufacturing without compromise with RÉVÉSZ

With a fleet of more than 900 trucks, 60 material handling machines and 300,000 m2 of warehousing space, there is no logistical need we cannot help you with

900+ vehicles

60 pcs

We can continuously supply our partners' production from our warehouses.

300 000 m<sup>2</sup>

Do you have refrigerated goods or goods requiring a special storage system?
We can help with that, too!

## at every point of warehousing

In our warehouses, we use only the most state-of-the-art equipment to ensure accurate and fast service. With our modern material handling systems and machines, we can move your goods between racks with the highest possible safety.

# Material handling with state-of-the-art equipment

We are not only at the forefront of metallogistics, but also at the micro-logistical level. Our modern material handling systems and machines ensure the smooth and continuous operation of our warehouses. At our company, the 7P model is not just theoretical, but also practical, which is why we attach great importance to the continuous improvement and reliability of our machinery.